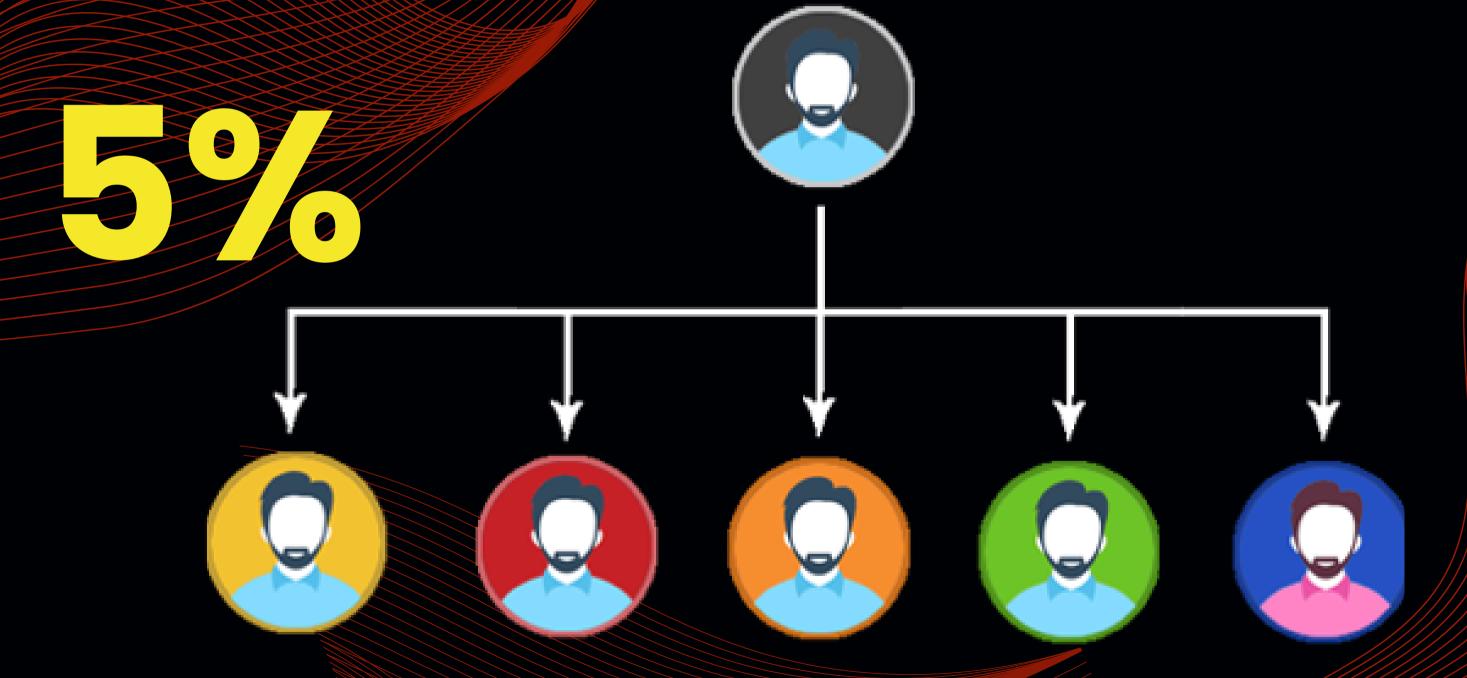

#### LEVEL INCOME

### EVELINCOME

| CONCILION |  |  |   |  |
|-----------|--|--|---|--|
|           |  |  |   |  |
|           |  |  | U |  |

No. of Direct = No. of Level

| LEVEL | %     |  |  |
|-------|-------|--|--|
|       | 5%    |  |  |
| 2     | 1%    |  |  |
| 3     | 1%    |  |  |
| 4-5   | 0.50% |  |  |
| 6-10  | 0.30% |  |  |